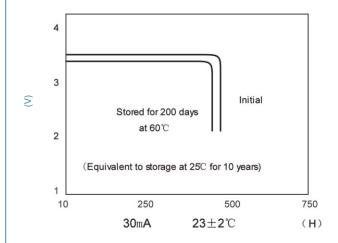

able temperature         |                      | -55 ∼+85°C               |





#### **Main Applications**

Utility meters (electricity meters, water meters, gas meters.

Security systems (door lockers, smoke alarm sensors, detectors)

CMOS memory and RTC backup

Vehicle tracking

Industrial clocks

Sea buoys, remote monitoring systems, industrial clocks

Military electronics

Note: Any information here is for reference only. Information is also dependent on actual conditions of use does not guarantee future performance. And subject to change.



# LITHIUM BATTERY TYPE: ER34615M



Available terminations:

- -/P axial pins
- -T/PT2 radial pins
- -/PT/TP polarized tabs

Available terminations can be made as requested.



### **Discharge Characteristics**



# **Storage Characteristics**



# **Capacity vs Current**



Note: Any information here is for reference only. Information is also dependent on actual conditions of use does not guarantee future performance. And subject to change.