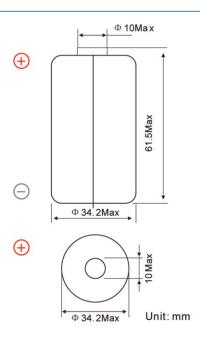

#### **Characteristics**

| Chemistry:                   | Lithium Thionyl Chle | oride Li Socl2 Batteries |
|------------------------------|----------------------|--------------------------|
| Nominal capacity (10mA-2.0v) |                      | 14500mAh                 |
| Nominal voltage              |                      | 3.6v                     |
| Max. constant current        |                      | 2000mA                   |
| Max. pulse current           |                      | 3000mA                   |
| Weight                       |                      | 107g                     |
| Volume                       |                      | 34.0 X 61.5mm            |
| Workable temperature         |                      | -55 ∼+85°C               |

# LITHIUM BATTERY TYPE: ER34615M

Available terminations:

- -/P axial pins
- -T/PT2 radial pins
- -/PT/TP polarized tabs

Available terminations can be made as requested.