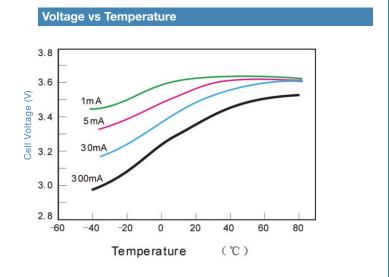

|                      | 34.0 X 61.5mm            |
| Workable temperature         |                      | -55 ∼+85°C               |





#### **Main Applications**

Utility meters (electricity meters, water meters, gas meters.

Security systems (door lockers, smoke alarm sensors, detectors)

CMOS memory and RTC backup

Vehicle tracking

Industrial clocks

Sea buoys, remote monitoring systems, industrial clocks

Military electronics

Note: Any information here is for reference only. Information is also dependent on actual conditions of use does not guarantee future performance. And subject to change.



# LITHIUM BATTERY TYPE: ER34615M



Available terminations:

- -/P axial pins
- -T/PT2 radial pins
- -/PT/TP polarized tabs

Available terminations can be made as requested.



### **Discharge Characteristics**



# **Storage Characteristics**



# **Capacity vs Current**



Note: Any information here is for reference only. Information is also dependent on actual conditions of use does not guarantee future performance. And subject to change.