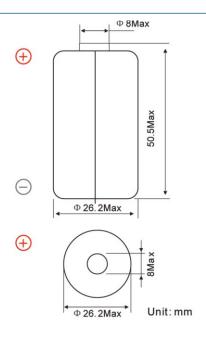

#### Characteristics

| Chemistry:                   | Lithium Thionyl Chlo | oride Li Socl2 Batteries |
|------------------------------|----------------------|--------------------------|
| Nominal capacity (10mA-2.0v) |                      | 6500mAh                  |
| Nominal voltage              |                      | 3.6v                     |
| Max. constant current        |                      | 1000mA                   |
| Max. pulse current           |                      | 1500mA                   |
| Weight                       |                      | 55g                      |
| Volume                       |                      | 26.2 X 50.0mm            |
| Workable temperature         |                      | -55 ∼+85°C               |

# LITHIUM BATTERY TYPE: ER26500M

Available terminations:

- -/P axial pins
- -T/PT2 radial pins
- -/PT/TP polarized tabs

Available terminations can be made as requested.