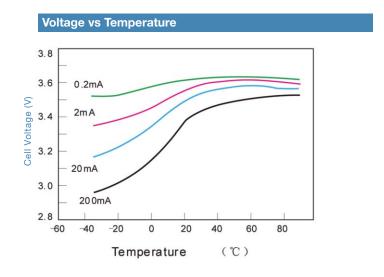

|                      | 26.2 X 50.0mm            |
| Workable temperature         |                      | -55 ∼+85°C               |





#### **Main Applications**

Utility meters (electricity meters, water meters, gas meters.

Security systems (door lockers, smoke alarm sensors, detectors)

CMOS memory and RTC backup

Vehicle tracking

Industrial clocks

Sea buoys, remote monitoring systems, industrial clocks

Military electronics

Note: Any information here is for reference only. Information is also dependent on actual conditions of use does not guarantee future performance. And subject to change.



# LITHIUM BATTERY TYPE: ER26500M



Available terminations:

- -/P axial pins
- -T/PT2 radial pins
- -/PT/TP polarized tabs

Available terminations can be made as requested.



### **Discharge Characteristics**



### Storage Characteristics



#### **Capacity vs Current**



Note: Any information here is for reference only. Information is also dependent on actual conditions of use does not guarantee future performance. And subject to change.