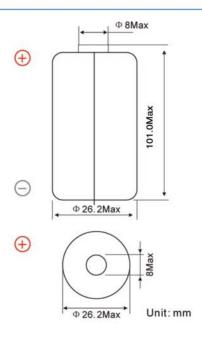

#### **Characteristics**

| Chemistry:                  | Lithium Thionyl Ch | loride Li Socl2 Batteries |
|-----------------------------|--------------------|---------------------------|
| Nominal capacity (1mA-2.0v) |                    | 17000mAh                  |
| Nominal voltage             |                    | 3.6v                      |
| Max. constant current       |                    | 200mA                     |
| Max. pulse current          |                    | 400mA                     |
| Weight                      |                    | 100g                      |
| Volume                      |                    | 26.2 X 100.0mm            |
| Workable temperature        |                    | -55 ∼+85°C                |