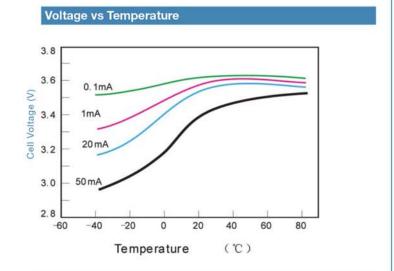

#### **Characteristics**

| Chemistry:                  | Lithium Thionyl Ch | loride Li Socl2 Batteries |
|-----------------------------|--------------------|---------------------------|
| Nominal capacity (1mA-2.0v) |                    | 17000mAh                  |
| Nominal voltage             |                    | 3.6v                      |
| Max. constant current       |                    | 200mA                     |
| Max. pulse current          |                    | 400mA                     |
| Weight                      |                    | 100g                      |
| Volume                      |                    | 26.2 X 100.0mm            |
| Workable temperature        |                    | -55 ∼+85°C                |