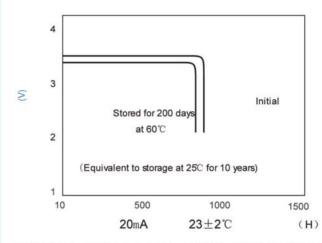

| 26.2 X 100.0mm            |
| Workable temperature        |                    | -55 ∼+85°C                |





#### **Main Applications**

Utility meters (electricity meters, water meters, gas meters.

Security systems (door lockers, smoke alarm sensors, detectors)

CMOS memory and RTC backup

Vehicle tracking

Industrial clocks

Sea buoys, remote monitoring systems, industrial clocks

Military electronics

Note: Any information here is for reference only. Information is also dependent on actual conditions of use does not guarantee future performance. And subject to change.



# LITHIUM BATTERY TYPE: ER261020



Available terminations:

- -/P axial pins
- -T/PT2 radial pins
- -/PT/TP polarized tabs

Available terminations can be made as requested.







### Storage Characteristics



### **Capacity vs Current**



Note: Any information here is for reference only. Information is also dependent on actual conditions of use does not guarantee future performance. And subject to change.