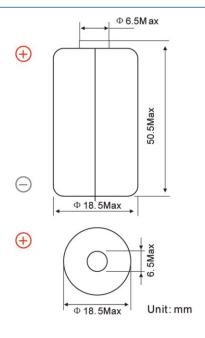

#### **Characteristics**

| Chemistry:                  | Lithium Thionyl Chl | oride Li Socl2 Batteries |
|-----------------------------|---------------------|--------------------------|
| Nominal capacity (1mA-2.0v) |                     | 3500mAh                  |
| Nominal voltage             |                     | 3.6v                     |
| Max. constant current       |                     | 100mA                    |
| Max. pulse current          |                     | 200mA                    |
| Weight                      |                     | 32g                      |
| Volume                      |                     | 18.5 X 50.5mm            |
| Workable temperature        |                     | -55 ∼+85°C               |