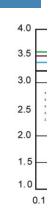

# LITHIUM BATTERY TYPE: ER18505

**Voltage vs Temperature** 3.6 10 µA Cell Voltage (V) 0.2mA 3.4 1mA 3.2 3.0 2.8 -60 -40 40 60 80 Temperature (℃)

**Discharge Characteristics** 

Available terminations:

- -/P axial pins
- -T/PT2 radial pins
- -/PT/TP polarized tabs