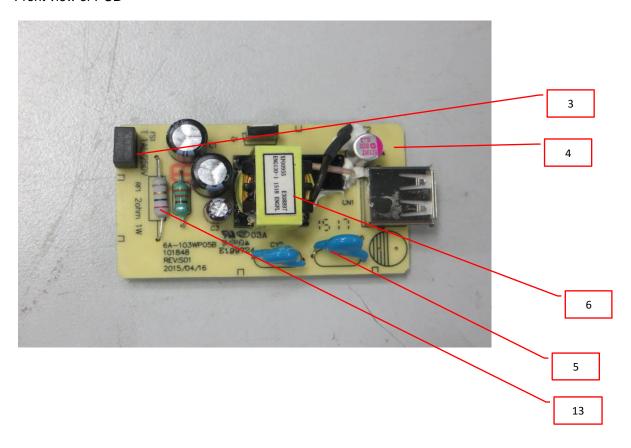

# 3.0 Product Photographs Photo 7 - Front view of PCB

Photo 8 - Back view of PCB

Photo 9 - Front view of PCB with LED

Photo 10 - Back view of PCB with LED

Report No. 170902395SHA-004 GlobTek, Inc.

Issued: 20-Nov-2017 Revised: 27-Jun-2023

Photo 17 - Internal view of transformer

Photo 18 - Internal view of transformer

Photo 19 - Internal view of transformer

Photo 20 - Internal view of transformer

4.0 Critical Components Photo # Item Manufacturer/ Mark(s) of Technical data and securement Type / model<sup>2</sup> Name no.1 trademark<sup>2</sup> means conformity<sup>3</sup> SABIC PPE+PS, V-1, HWI 0, HAI 0, **INNOVATIVE** SE1X cURus 105°C, min thickness: 1.5mm; PLASTICS B V **TEIJIN** Min. V-0 at 1.5 mm thickness LN-1250G cURus CHEMICALS LTD 115°C Min. V-0 at 1,5 mm thickness, SABIC JAPAN L L 945 (GG) cURus 115°C SABIC INNOVATIVE Min. V-1 at 1,5 mm thickness, 915R(GG) cURus 105°C PLASTICS US L L **Plastic** 1 enclosure&Blad 1 LG CHEM e holder (GUANGZHOU) LUPOY EF-Min. V-1 at 1,5 mm thickness, cURus **ENGINEERING** 1006F(m) 105°C PLASTICS CO LTD COVESTRO Min. V-1 at 1,5 mm thickness, **DEUTSCHLAND** cURus FR6005 + (z)105°C AG [PC RESINS] SILVER AGE **ENGINEERING** Min. V-1 at 1.5 mm thickness, **PLASTICS** PC2330 cURus 105°C (DONGGUAN) CO LTD **DONGGUAN** XIANGQUAN XQ03 PRINTING CO LTD FAN JA PAPER FJ-03-3 PRINTING CO LTD FAN JA PAPER FJ07 PRINTING CO LTD DONGGUAN XIANGQUAN XQ004-B PRINTING CO LTD Rated min 80°C cURus Suitable for use on the plastic E-LIN ADHESIVE Label (not EL-15 enclosure 2 2 LABEL CO LTD shown) **SHENZHEN CORWIN** CW-01 PRINTING CO LTD YUEN CHANG JL-08 **SPECIAL PRINTING** (SHENZHEN) CO JL-02 LTD Various Various Engraving or Silkscreen or laser GlobTek Various NR (Optional)

Issued: 20-Nov-2017

4.0 Critical Components Manufacturer/ Mark(s) of Item Technical data and securement Type / model<sup>2</sup> Name no.1 trademark<sup>2</sup> means conformity<sup>3</sup> Conquer T1AL, 250V, Rated breaking Electronics Co., MST capacity 100A Ltd. Ever Island Electric T1AL, 250V, Rated breaking Co., Ltd. and 2010 capacity 130A Walter Electric Fuse (FS1) 7 3 cURus T1AL, 250V, Rated breaking Walter Electronic ICP series capacity 50A, wrapped with heat Co. Ltd. shrinkable tubing. Dongguan Better Electronics T1AL, 250V, Rated breaking 932 Technology Co., capacity 35A Ltd. T2A WALEX T2B Min. 1,6 mm thickness, min. V-0, **ELECTRONIC** 130°C Τ4 (WUXI) CO LTD T2 DONGGUAN HE CEM1 **TONG** Min. 1,6 mm thickness, min. V-0, 2V0 **ELECTRONICS** 130°C FR4 CO LTD CHEERFUL 02 Min. 1,6 mm thickness, min. V-0, ELECTRONIC (HK) 03 130°C LTD 03A DONGGUAN DAYSUN Min. 1,6 mm thickness, min. V-0, DS2 **ELECTRONIC CO** 130°C LTD SUZHOU CITY YILIHUA Min. 1,6 mm thickness, min. V-0, YLH-1 **ELECTRONICS** 130°C CO LTD **DAFENG AREX** 02V0 **ELECTRONICS** Min. 1,6 mm thickness, min. V-0, 03V0 7 4 PCB cURus **TECHNOLOGY CO** 130°C 04V0 LTD C-2 **KUOTIANG ENT** Min. 1,6 mm thickness, min. V-0, C-2A LTD 130°C C-4 **SHENZHEN** TONGCHUANGXI Min. 1,6 mm thickness, min. V-0, TCX 130°C N ELECTRONICS CO LTD PW-02 PACIFIC WIN Min. 1,6 mm thickness, min. V-0, INDUSTRIAL LTD PW-03 130°C **GOLDEN** TRIANGLE PCB & Min. 1,6 mm thickness, min. V-0, GT-D **TECHNOLOGIES** 130°C LTD SHENZHEN Min. 1,6 mm thickness, min. V-0, JD-1 JINDIAN JD-1A 130°C **KINGBOARD** KB-3151C Min. 1,6 mm thickness, min. V-0, LAMINATES KB-5150 130°C Min. 1,6 mm thickness, min. V-0, Various various 130°C