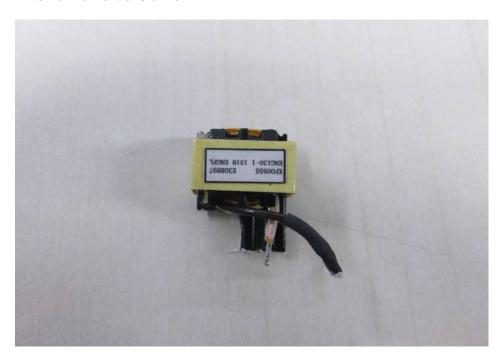

Photo 11 - External view of transformer

Photo 12 - External view of transformer

Photo 13 - Internal view of transformer

Photo 14 - Internal view of transformer

Photo 15 -Internal view of transformer

Photo 16 - Internal view of transformer

Photo 17 - Internal view of transformer

Photo 18 - Internal view of transformer

Photo 19 - Internal view of transformer

Photo 20 - Internal view of transformer

4.0 Critical Components Photo # Item Manufacturer/ Mark(s) of Technical data and securement Type / model<sup>2</sup> Name no.1 trademark<sup>2</sup> means conformity<sup>3</sup> SABIC PPE+PS, V-1, HWI 0, HAI 0, **INNOVATIVE** SE1X cURus 105°C, min thickness: 1.5mm; PLASTICS B V **TEIJIN** Min. V-0 at 1.5 mm thickness LN-1250G cURus CHEMICALS LTD 115°C Min. V-0 at 1,5 mm thickness, SABIC JAPAN L L 945 (GG) cURus 115°C SABIC INNOVATIVE Min. V-1 at 1,5 mm thickness, 915R(GG) cURus 105°C PLASTICS US L L **Plastic** 1 enclosure&Blad 1 LG CHEM e holder (GUANGZHOU) LUPOY EF-Min. V-1 at 1,5 mm thickness, cURus **ENGINEERING** 1006F(m) 105°C PLASTICS CO LTD COVESTRO Min. V-1 at 1,5 mm thickness, **DEUTSCHLAND** cURus FR6005 + (z)105°C AG [PC RESINS] SILVER AGE **ENGINEERING** Min. V-1 at 1.5 mm thickness, **PLASTICS** PC2330 cURus 105°C (DONGGUAN) CO LTD **DONGGUAN** XIANGQUAN XQ03 PRINTING CO LTD FAN JA PAPER FJ-03-3 PRINTING CO LTD FAN JA PAPER FJ07 PRINTING CO LTD DONGGUAN XIANGQUAN XQ004-B PRINTING CO LTD Rated min 80°C cURus Suitable for use on the plastic E-LIN ADHESIVE Label (not EL-15 enclosure 2 2 LABEL CO LTD shown) **SHENZHEN CORWIN** CW-01 PRINTING CO LTD YUEN CHANG JL-08 **SPECIAL PRINTING** (SHENZHEN) CO JL-02 LTD Various Various Engraving or Silkscreen or laser GlobTek Various NR (Optional)