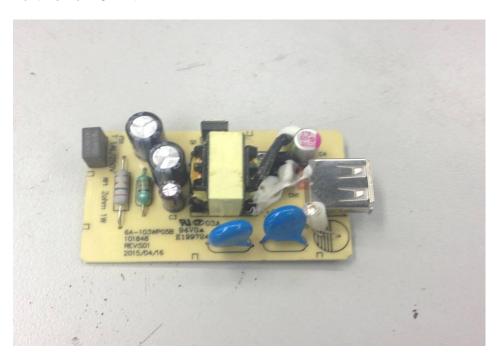

# 3.0 Product Photographs Photo 3 - Internal view of EUT

Page 4 of 37

Photo 4 - Internal view of EUT

Photo 5 - Internal view of EUT with LED

Photo 6 - Internal view of EUT with LED

# 3.0 Product Photographs Photo 7 - Front view of PCB

Photo 8 - Back view of PCB

Photo 9 - Front view of PCB with LED

Photo 10 - Back view of PCB with LED

Report No. 170902395SHA-004 GlobTek, Inc.

Issued: 20-Nov-2017 Revised: 27-Jun-2023