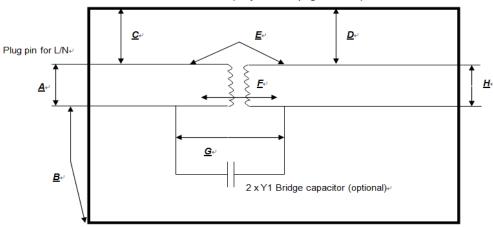

## 7.0 Illustrations

### Illustration 2 - Insulation diagram

Plastic enclosure >0.4mm thick (Only for direct plug-in models)

| Are<br>a | Number and<br>type of<br>Means of<br>Protection:<br>MOOP,<br>MOPP | сті   | Working<br>voltage |            | Required<br>creepag | Require<br>d       | d                 | Measure<br>d       | Remarks                                                                                                 |
|----------|-------------------------------------------------------------------|-------|--------------------|------------|---------------------|--------------------|-------------------|--------------------|---------------------------------------------------------------------------------------------------------|
|          |                                                                   |       | Your.              | Var.       | e (mm)              | clearan<br>ce (mm) | creepag<br>e (mm) | clearanc<br>e (mm) |                                                                                                         |
| Α        | 1MOOP                                                             | IIIb  | 240                | -          | 3                   | 3                  | 3.7               | 3.7                | Mains opposite polarity                                                                                 |
| В        | 2MOPP                                                             | ШЬ    | 240                | -          | 8.0                 | 6.5                | 8.2               | 8.2                | Mains (plug<br>pin) to<br>enclosure<br>(accessible<br>position during<br>normal use)                    |
| С        | 2MOPP                                                             | ₩b.   | 240                | -          | -                   |                    | -                 | -                  | Mains to<br>external of<br>enclosure<br>(>0.4mm thick<br>plastic<br>enclosure, solid<br>insulation)     |
| D        | 2MOPP                                                             | IIIb. |                    | Max.<br>48 |                     |                    |                   |                    | Secondary to<br>external of<br>enclosure<br>(>0.4mm thick<br>plastic<br>enclosure, solid<br>insulation) |
| Е        | 2MOPP                                                             | IIIÞ. | 240                | 352        | 8.0                 | 6.5                | 9                 | 9                  | Mains to<br>secondary on<br>PCB                                                                         |
| F        | 2MOPP                                                             | IIIÞ. | 240                | 352        | 8.0                 | 6.5                | 9                 | 9                  | Mains to<br>secondary on<br>transformer                                                                 |
| G        | 2MOPP                                                             | ШЬ    | 240                | 352        | 8.0                 | 6.5                | 10.5              | 10.5               | Mains to<br>secondary on<br>bridge<br>capacitors, see<br>8.5.1.2 and<br>8.8.3                           |
| Н        | 2MOPP                                                             | JUL   |                    | Max.<br>48 |                     |                    |                   | -                  | Accessible part<br>per 8.4.2c)                                                                          |